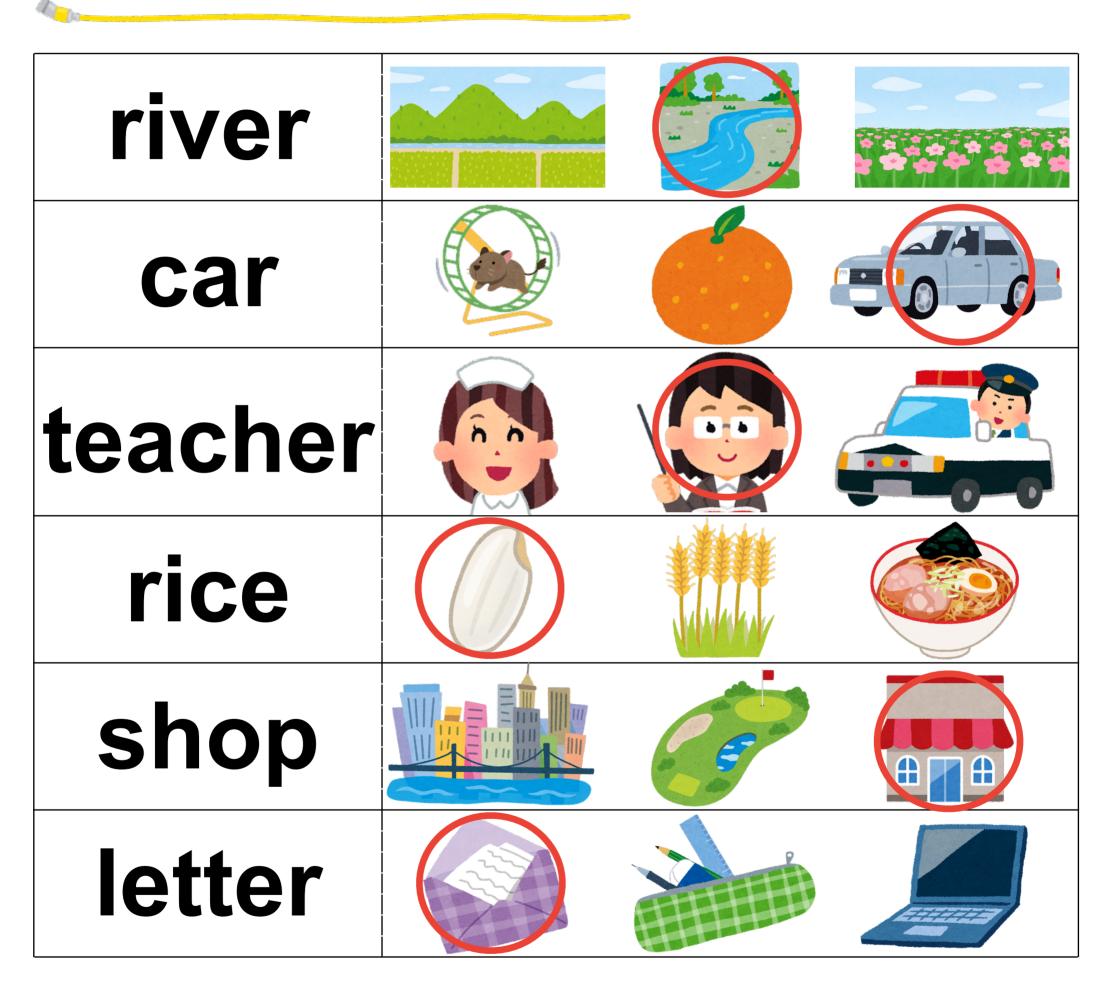

#### Circle the picture ら まなほん!

中1・中2レベル【名詞】

Circle the picture on each line that has the same meaning as the word.