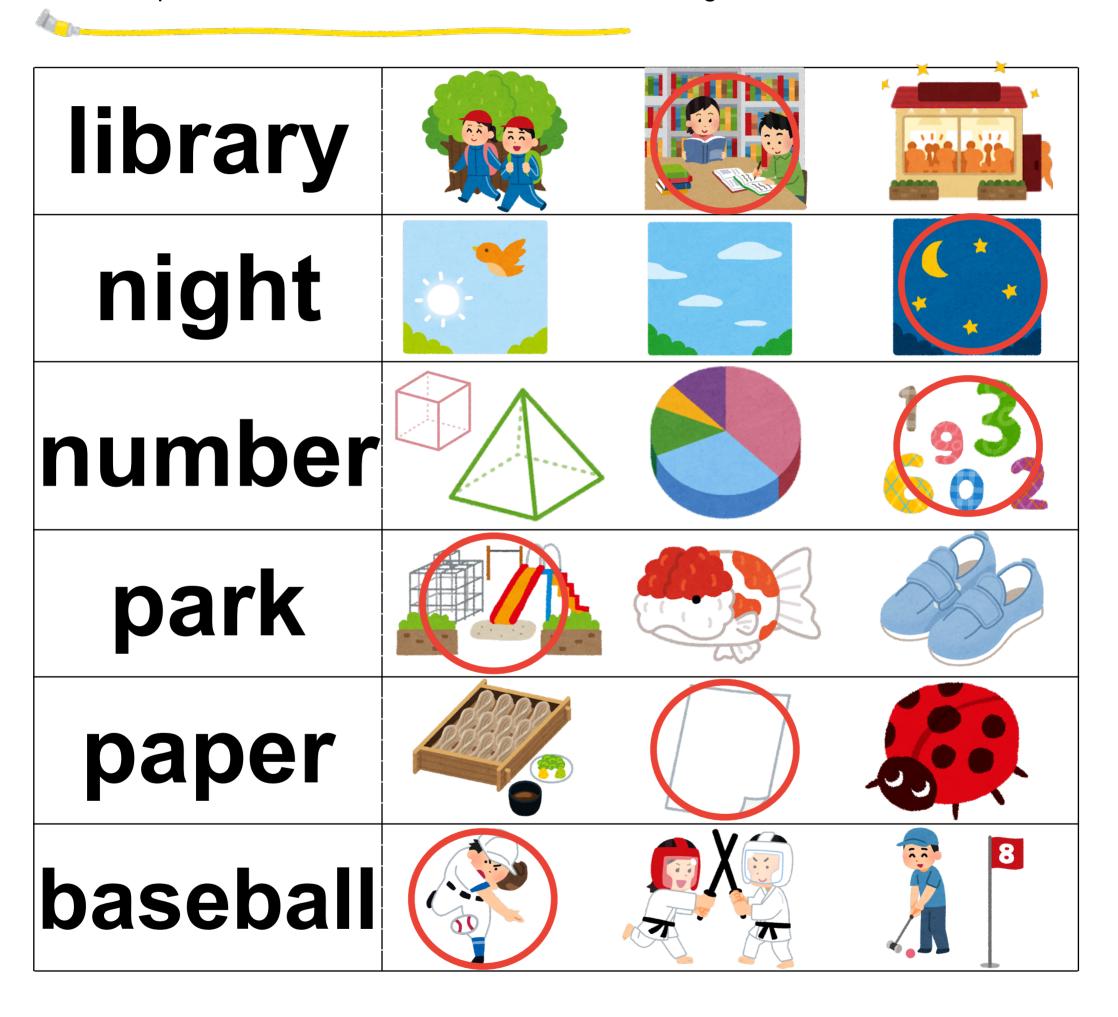

#### Circle the picture

中1・中2レベル【名詞】

Circle the picture on each line that has the same meaning as the word.